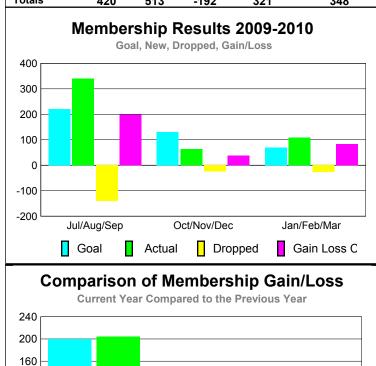

## YTD Status Quo Clubs 2009-2010

|             | •                          |                              |                                       |                                 |                                 |  |  |
|-------------|----------------------------|------------------------------|---------------------------------------|---------------------------------|---------------------------------|--|--|
|             | MEMBERSHIP                 |                              |                                       |                                 |                                 |  |  |
|             |                            | Member<br>200                | <u>Membership</u><br><b>2008-2009</b> |                                 |                                 |  |  |
| Month       | Net<br>Memb<br><u>Goal</u> | Actual<br>New<br><u>Memb</u> | Actual<br>Dropped<br><u>Memb</u>      | Gain/<br>Loss of<br><u>Memb</u> | Gain/<br>Loss of<br><u>Memb</u> |  |  |
| Jul/Aug/Sep | 220                        | 341                          | -141                                  | 200                             | 204                             |  |  |
| Oct/Nov/Dec | 130                        | 63                           | -25                                   | 38                              | 41                              |  |  |
| Jan/Feb/Mar | 70                         | 109                          | -26                                   | 83                              | 103                             |  |  |
| Totals      | 420                        | 513                          | -192                                  | 321                             | 348                             |  |  |