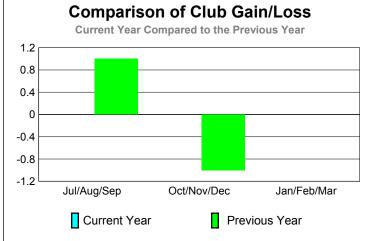

120

80

40

Jul/Aug/Sep

Current Year

GMT: PEI-JEN CHEN Location: M.D. 300 Taiwan GMT CA: 5

|             |                     | <u>Club</u><br><b>20</b> 0    |                                   | <u>Clubs</u><br>2008-2009        |                                  |
|-------------|---------------------|-------------------------------|-----------------------------------|----------------------------------|----------------------------------|
| Month       | New<br>Club<br>Goal | Actual<br>New<br><u>Clubs</u> | Actual<br>Dropped<br><u>Clubs</u> | Gain/<br>Loss of<br><u>Clubs</u> | Gain/<br>Loss of<br><u>Clubs</u> |
| Jul/Aug/Sep | 0                   | 0                             | 0                                 | 0                                | 1                                |
| Oct/Nov/Dec | 0                   | 0                             | 0                                 | 0                                | -1                               |
| Jan/Feb/Mar | 1                   | 0                             | 0                                 | 0                                | 0                                |
| Totals      | 1                   | 0                             | 0                                 | 0                                | 0                                |