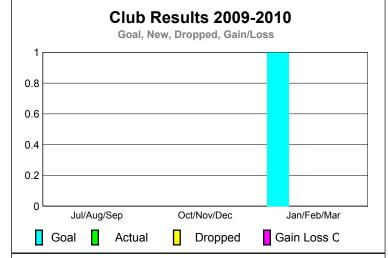

120

80

40

Jul/Aug/Sep

Current Year

GMT: PEI-JEN CHEN Location: M.D. 300 Taiwan GMT CA: 5

|             |                     | <u>Club</u><br><b>20</b> 0    |                                   | <u>Clubs</u><br>2008-2009        |                                  |
|-------------|---------------------|-------------------------------|-----------------------------------|----------------------------------|----------------------------------|
| Month       | New<br>Club<br>Goal | Actual<br>New<br><u>Clubs</u> | Actual<br>Dropped<br><u>Clubs</u> | Gain/<br>Loss of<br><u>Clubs</u> | Gain/<br>Loss of<br><u>Clubs</u> |
| Jul/Aug/Sep | 0                   | 0                             | 0                                 | 0                                | 1                                |
| Oct/Nov/Dec | 0                   | 0                             | 0                                 | 0                                | -1                               |
| Jan/Feb/Mar | 1                   | 0                             | 0                                 | 0                                | 0                                |
| Totals      | 1                   | 0                             | 0                                 | 0                                | 0                                |